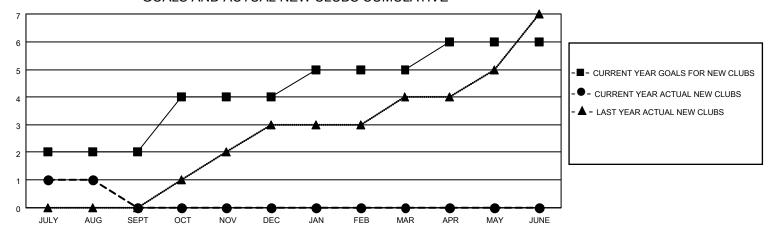

## District 411 B

| Clubs                 |               |           |               | Members               |                         |                         |                                                    |  |
|-----------------------|---------------|-----------|---------------|-----------------------|-------------------------|-------------------------|----------------------------------------------------|--|
| RESULTS FOR 2020-2021 |               |           |               | RESULTS FOR 2020-2021 |                         |                         |                                                    |  |
| QUARTER               | NEW CLUB GOAL | NEW CLUBS | DROPPED CLUBS | QUARTER MEM           | IBER GROWTH NET<br>GOAL | MEMBER GROWTH<br>ACTUAL | DROPPED<br>MEMBERS ACTUAL<br>(including transfers) |  |
| JULY/AUG/SEPT         | 2             | 1         | 0             | JULY/AUG/SEPT         | 80                      | 46                      | 25                                                 |  |
| OCT/NOV/DEC           | 2             | 0         | 0             | OCT/NOV/DEC           | 80                      | 0                       | 0                                                  |  |
| JAN/FEB/MAR           | 1             | 0         | 0             | JAN/FEB/MAR           | 50                      | 0                       | 0                                                  |  |
| APR/MAY/JUNE          | 1             | 0         | 0             | APR/MAY/JUNE          | 40                      | 0                       | 0                                                  |  |

### GOALS AND ACTUAL NEW CLUBS CUMULATIVE