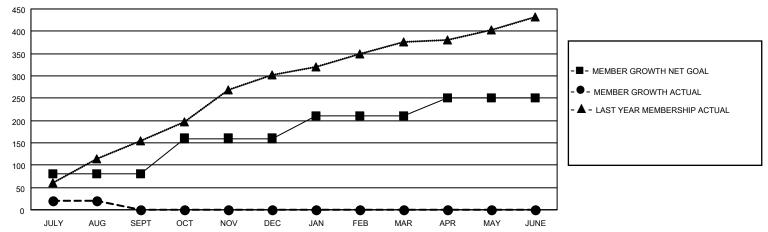

## District 411 B

| Clubs                 |               |           |               | Members               |                         |                         |                                                    |  |
|-----------------------|---------------|-----------|---------------|-----------------------|-------------------------|-------------------------|----------------------------------------------------|--|
| RESULTS FOR 2020-2021 |               |           |               | RESULTS FOR 2020-2021 |                         |                         |                                                    |  |
| QUARTER               | NEW CLUB GOAL | NEW CLUBS | DROPPED CLUBS | QUARTER MEM           | IBER GROWTH NET<br>GOAL | MEMBER GROWTH<br>ACTUAL | DROPPED<br>MEMBERS ACTUAL<br>(including transfers) |  |
| JULY/AUG/SEPT         | 2             | 1         | 0             | JULY/AUG/SEPT         | 80                      | 46                      | 25                                                 |  |
| OCT/NOV/DEC           | 2             | 0         | 0             | OCT/NOV/DEC           | 80                      | 0                       | 0                                                  |  |
| JAN/FEB/MAR           | 1             | 0         | 0             | JAN/FEB/MAR           | 50                      | 0                       | 0                                                  |  |
| APR/MAY/JUNE          | 1             | 0         | 0             | APR/MAY/JUNE          | 40                      | 0                       | 0                                                  |  |

### GOALS AND ACTUAL MEMBERS CUMULATIVE

| DROPPED CLUBS: 0 |    | 10 CLUBS OF 42 ADDED 1 OR MORE<br>NEW MEMBERS | GENDER DISTRIBUTION  MALE 957 (62.55%)  FEMALE 573 (37.45%) |               |     |
|------------------|----|-----------------------------------------------|-------------------------------------------------------------|---------------|-----|
| DROPPED MEMBERS  |    |                                               | I LIVIALL                                                   | 373 (37.4370) |     |
| DECEASED         | 1  | CLICK HERE FOR CUMULATIVE                     | TOTAL FAMILY UNIT MEMBERS                                   |               | 638 |
| CLUB CANCELLED   | 0  | MEMBERSHIP DATA                               |                                                             | 0.500,000,000 | 414 |
| OTHER 24         |    |                                               | FAMILY MEMBERS PAYING HALF DUES                             |               | 414 |
| TOTAL            | 25 |                                               |                                                             |               |     |